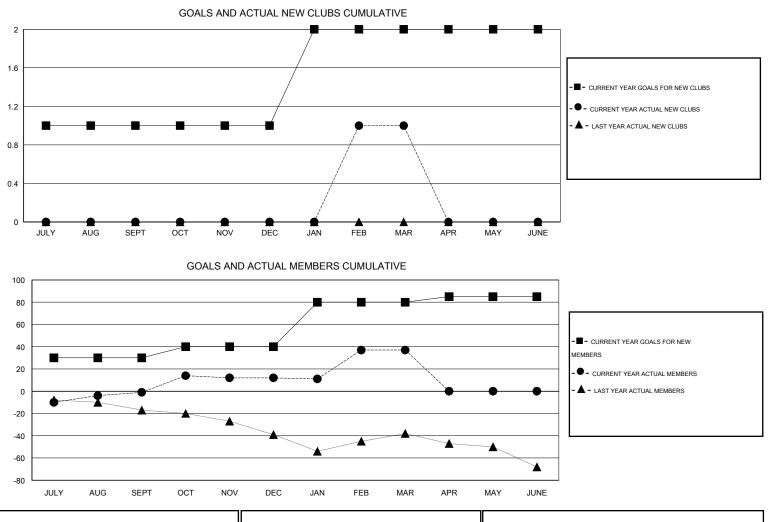

## GMT: DANA BIGGS

GMT CA 1

|                       |                  | Clubs               |                            |                             |                            |                    | Members                          |                              |                             |
|-----------------------|------------------|---------------------|----------------------------|-----------------------------|----------------------------|--------------------|----------------------------------|------------------------------|-----------------------------|
| RESULTS FOR 2013-2014 |                  |                     |                            |                             | RESULTS FOR 2013-2014      |                    |                                  |                              |                             |
| QUARTER               | NEW CLUB<br>GOAL | ACTUAL NEW<br>CLUBS | ACTUAL<br>DROPPED<br>CLUBS | ACTUAL NET<br>GAIN/<br>LOSS | QUARTER                    | NEW MEMBER<br>GOAL | ACTUAL TOTAL<br>MEMBERS<br>ADDED | ACTUAL<br>DROPPED<br>MEMBERS | ACTUAL NET<br>GAIN/<br>LOSS |
| JULY/AUG/SEPT         | 1                | 0                   | 0                          | 0                           | JULY/AUG/SEPT              | 30                 | 33                               | 34                           | -1                          |
| OCT/NOV/DEC           | 0<br>1           | 0<br>1              | 0<br>0                     | 0<br>1                      | OCT/NOV/DEC<br>JAN/FEB/MAR | 10<br>40           | 37<br>53                         | 24<br>28                     | 13<br>25                    |
| APR/MAY/JUNE          | 0                | 0                   | 0                          | 0                           | APR/MAY/JUNE               | 5                  | 0                                | 0                            | 0                           |